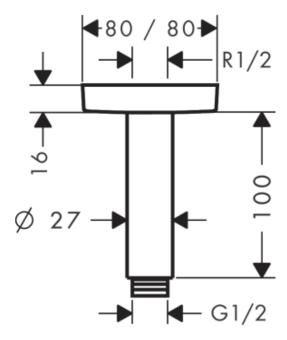

## **SPECIFICATION** SHEET - fittings

| BRAND:                         | hansgrohe        | Product Photo: |
|--------------------------------|------------------|----------------|
| ORIGIN:                        | Germany          |                |
| SERIES:                        | Overhead Showers |                |
| PRODUCT<br>DESCRIPTION:        | Wall arm 389mm   |                |
| MODEL No.                      | 27467 000        |                |
| FINISH/COLOUR:                 | Chrome-plated    |                |
| DIMENSIONS:                    |                  |                |
| OPTIONAL<br>MATCHING<br>PARTS: |                  |                |